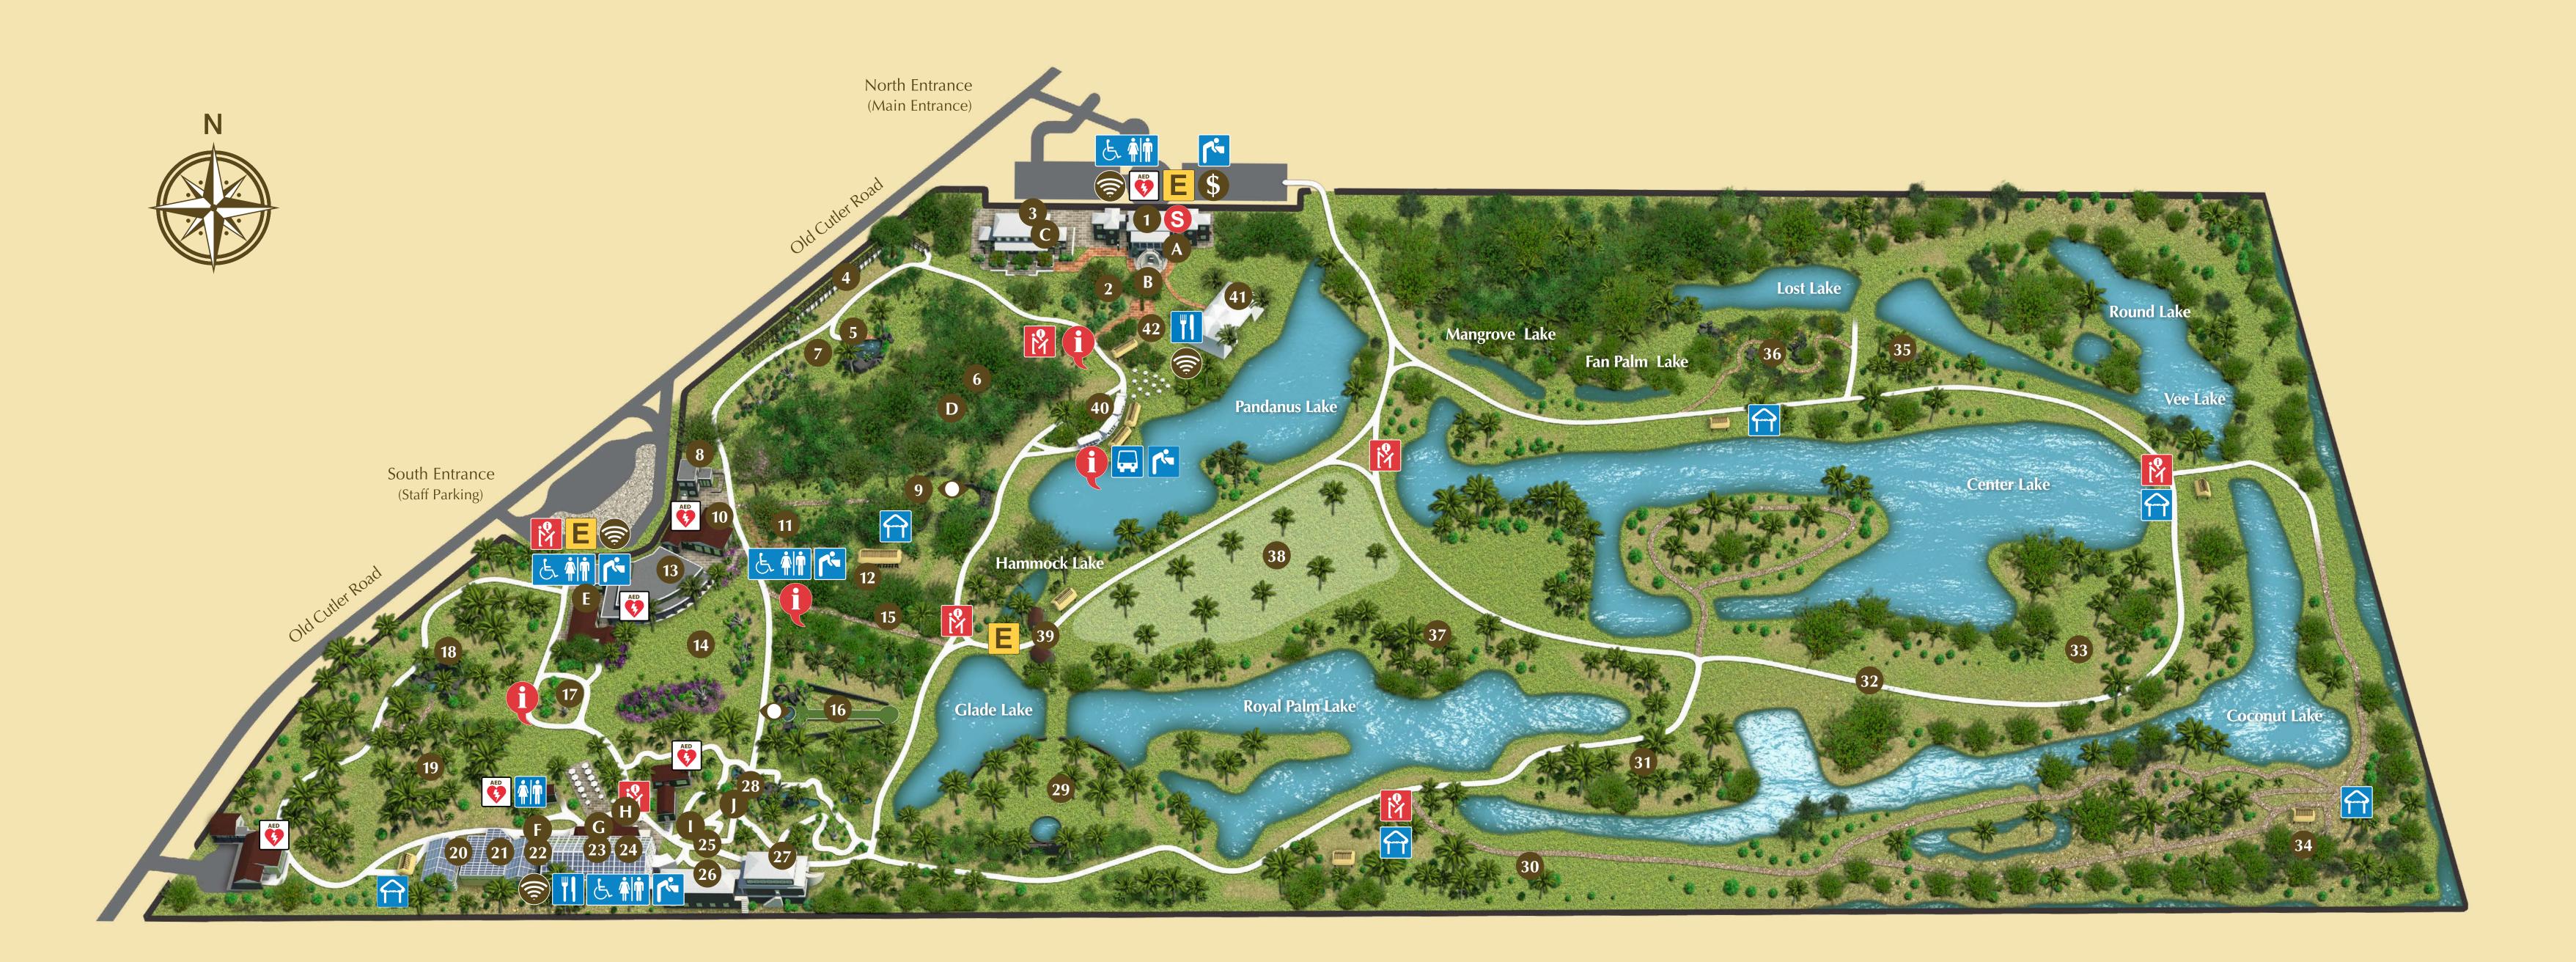

# **Buildings and Collections**

- 1 Shehan Visitor Center and The Shop at Fairchild
- 2 Geiger Tropical Flower Garden3 Adam R. Rose &
- Peter R. McQuillan Arts Center
- 4 Danielson Vine Pergola
- 5 Sibley *Victoria amazonica* Pool6 Tropical Flowering Tree
- Arboretum

  7 Lougheed Spiny Forest of Madagascar
- Widdagascai
- 8 Historic Gatehouse9 Alleé & Overlook
- 10 Corbin Education Center
- 11 South Florida Butterfly Garden
- 12 Learning Garden
- Montgomery Garden House
- 14 Garden House Lawn

- 15 Mulch Path
- 16 Bailey Palm Glade
- 17 Cycad Circle
- Moos Sunken Garden
- Montgomery PalmetumWhitman Tropical Fruit Pavillion
- 21 Rare Plant House
- 22 Tropical Plant Conservatory
- 23 Glasshouse Café
- The Clinton Family
  Conservatory featuring the
  Wings of the Tropics Exhibit
- 25 DiMare Science Village
- 26 Hsiao Labs
- 27 Burns Science Building
- 28 Richard H. Simons Rainforest
- Garden Club of America Amphitheater & Lougheed Palm Grove

- 30 Coconut Palm Collection
- 32 Bamboo Collection

31 Palm Collection

- 33 Jewels of the Caribbean
- 34 Keys Coastal Habitat Exhibit
- 35 Palm Savannah Exhibit
- 36 Pine Rockland Exhibit
- 37 Palm Collection
- 38 Lowlands Parking Field
- 39 Lowlands Entrance
- 40 Tram Plaza
- Lakeside Marquee (Seasonal)
- 42 Lakeside Café

### Art and Sculpture

- A Paradise Room, Roberto Behar and Rosario Marquardt
- B Stair Ellipse Mosaic, SICIS
- C Fairchild Friezes, Naomi Fisher
- Cabruó Hugo França
- D Cabrué, Hugo França
- E Cobalt Herons, Dale Chihuly
  End Of The Day Tower,
- Dale Chihuly

  \*\*Royal Gold and Clear Chandelier,\*
  Dale Chihuly
- Marjory Stoneman Douglas, Freda Tschumy
- Botanical Paintings, Lee Adams
- Harvest the Wind, Various Artists
- Standing Gorilla, Daisy Youngblood

# Services

- **E** Entrance/Exit
- Information
- Map
- Food & Beverage
  Water Fountain
- Restrooms
- S The Shop at Fairchild
- ☐ Tram Stop
- ☆ Chickee
- WiFi Spot
- Vista
- \$ ATM
- Automatic External Defibrillator